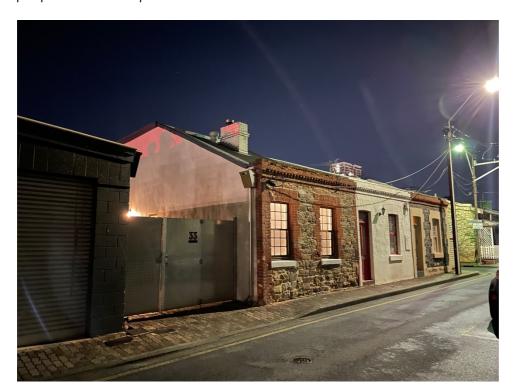

<u>Photos 1 - 2</u> show the row of workers cottages immediately neighbouring the property on Stephens St. The building with roller door on the left of the photo is the proposed development site.

<u>Photo 3</u> shows the master bedroom window of 33 Stephens St which faces south towards the development. The green wall is the boundary.