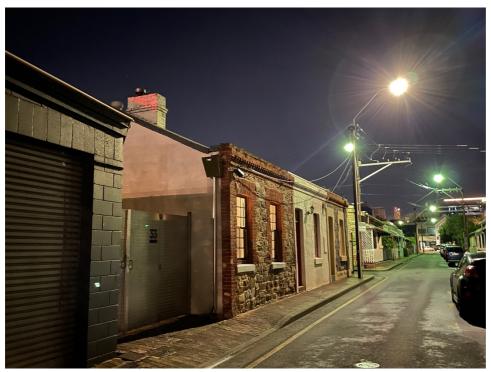

<u>Photos 1 - 2</u> show the row of workers cottages immediately neighbouring the property on Stephens St. The building with roller door on the left of the photo is the proposed development site.

<u>Photo 3</u> shows the master bedroom window of 33 Stephens St which faces south towards the development. The green wall is the boundary.