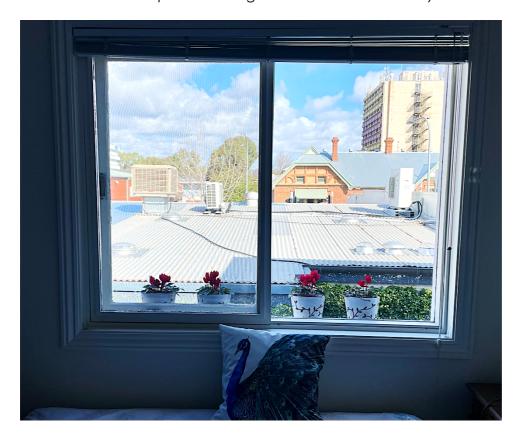

<u>Photos 1 - 2</u> show the row of workers cottages immediately neighbouring the property on Stephens St. The building with roller door on the left of the photo is the proposed development site.

<u>Photo 3</u> shows the master bedroom window of 33 Stephens St which faces south towards the development. The green wall is the boundary.