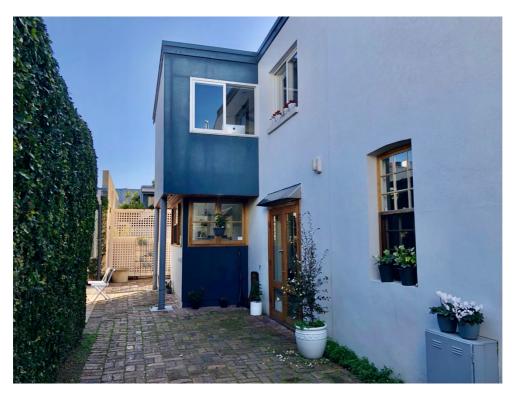

<u>Photo 4</u> shows the south oriented front door, kitchen, living and bedroom windows of 33 Stephens St which face south towards the development. The green wall is the boundary.